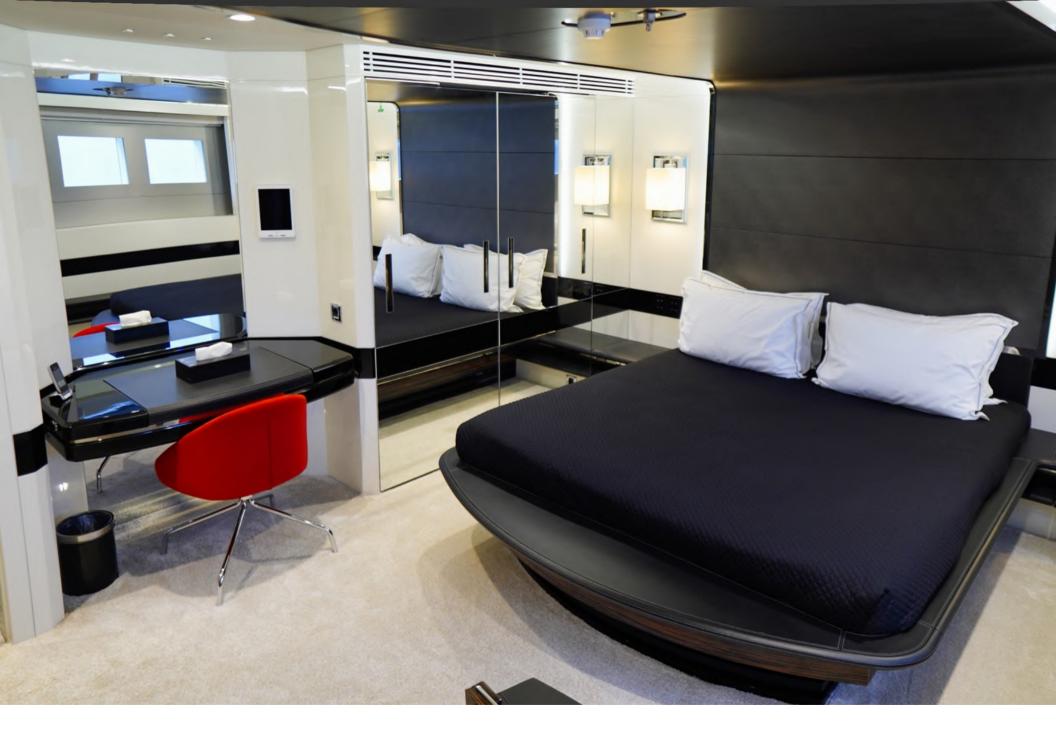

gym and a wide selection of water toys.

#### **KEY FEATURES**

Accommodate up to 12 guests in 5 luxurious staterooms Full beam Master cabin on the main deck Exceptionally large exterior space Spacious interior filled with natural light Gym and jacuzzi on the sky deck Stabilizers at anchor and underway

# EXTERIORS EUPHORIA II





















E

Nil











# INTERIORS EUPHORIA II

R





MAIN DECK SALON

## UPPER DECK SALON

14.10%











#### **GUEST ACCOMMODATION**

**"EUPHORIA II"** has a four-deck layout and can accommodate up to 12 guests in five sumptuous staterooms, including a full-beam master suite on the main deck with a private office, two VIP suites and two twin cabins with pullman on the lower deck.

## AASTER CABIN

\*\*

e.









## MASTER CABIN BATHROOM





### VIP CABIN 1









#### VIP CABIN 2









# TWIN CABIN 2

-





Ina I



| OVERVIEW                                                |                                                                 | CONSTRUCTION                                                                                    |                                         |
|---------------------------------------------------------|-----------------------------------------------------------------|-------------------------------------------------------------------------------------------------|-----------------------------------------|
| TYPE                                                    | Motor Yacht                                                     | HULL MATERIAL