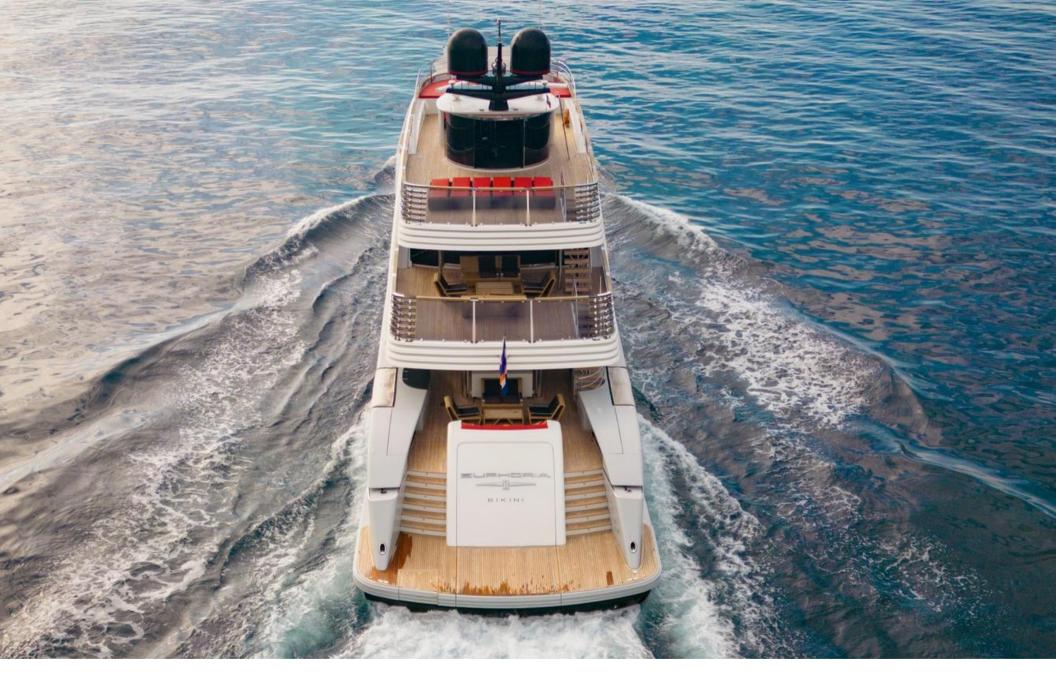

ABINS TOTAL<br>CABINS CONFIGURATION                    |                                                                 | 2 x inflatable paddle boards,                                                                   |                                         |
| CREW 9                                                  | 9                                                               | 1 x wake board,<br>1x water ski,<br>1 x Efoil surf,                                             |                                         |
|                                                         |                                                                 | A DOUGHNUT.                                                                                     |                                         |







# EUPHORIA II

50 M MAYRA YACHTS