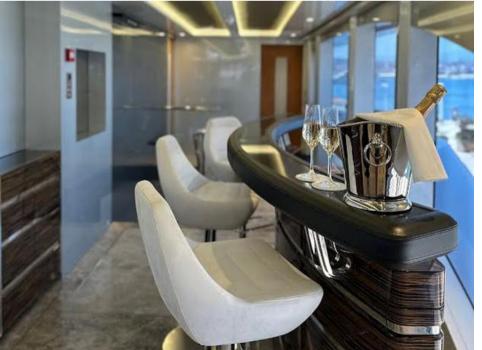

n comfortably accommodate up to 12 guests in 5 sumptuous staterooms, including a fullbeam master suite on the main deck with a private office, two VIP suites and two twin cabins with pullmans on the lower deck. She is also capable of carrying up to 9 crew onboard to ensure a relaxed luxury yacht experience.

She boasts a fabulous sun deck Jacuzzi, a gym and a wide selection of water toys.

#### **KEY FEATURES**

Accommodate up to 12 guests in 5 luxurious staterooms Full beam Master cabin on the main deck Exceptionally large exterior space Spacious interior filled with natural light Gym and jacuzzi on the sky deck Stabilizers at anchor and underway

# EXTERIORS EUPHORIA II





















E

Nil











# INTERIORS EUPHORIA II

R





MAIN DECK SALON

## UPPER DECK SALON

14.10%











#### **GUEST ACCOMMODATION**

**"EUPHORIA II"** has a four-deck layout and can accommodate up to 12 guests in five sumptuous staterooms, including a full-beam master suite on the main deck with a private office, two VIP suites and two twin cabins with pullman on the lower deck.

## AASTER CABIN

\*\*

e.









## MASTER CABIN BATHROOM





### VIP CABIN 1









#### VIP CABIN 2









# TWIN CABIN 2

-





Ina I



| OVERVIEW                                                |                                                                 | CONSTRUCTION                                                                                    |                                         |
|---------------------------------------------------------|---------------------------------------