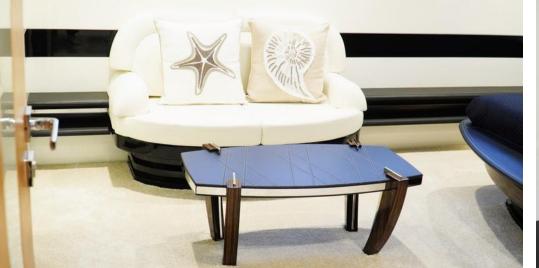

**KEY FEATURES**

Accommodate up to 12 guests in 5 luxurious staterooms Full beam Master cabin on the main deck Exceptionally large exterior space Spacious interior filled with natural light Gym and jacuzzi on the sky deck Stabilizers at anchor and underway

# EXTERIORS EUPHORIA II





















E

Nil











# INTERIORS EUPHORIA II

R





MAIN DECK SALON

## UPPER DECK SALON

14.10%











#### **GUEST ACCOMMODATION**

**"EUPHORIA II"** has a four-deck layout and can accommodate up to 12 guests in five sumptuous staterooms, including a full-beam master suite on the main deck with a private office, two VIP suites and two twin cabins with pullman on the lower deck.

## AASTER CABIN

\*\*

e.









## MASTER CABIN BATHROOM





### VIP CABIN 1









#### VIP CABIN 2









# TWIN CABIN 2

-





Ina I



| OVERVIEW                                                |                                                                 | CONSTRUCTION                                                                                    |                                         |
|---------------------------------------------------------|-----------------------------------------------------------------|-------------------------------------------------------------------------------------------------|-----------------------------------------|
| TYPE                                                    | Motor Yacht                                                     | HULL MATERIAL                                                                                   | Steel