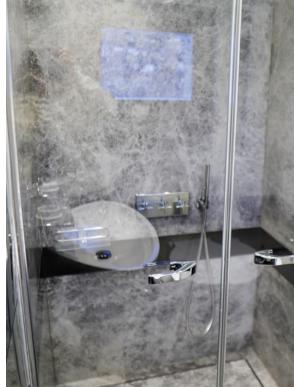

te up to 12 guests in 5 luxurious staterooms Full beam Master cabin on the main deck Exceptionally large exterior space Spacious interior filled with natural light Gym and jacuzzi on the sky deck Stabilizers at anchor and underway

# EXTERIORS EUPHORIA II





















E

Nil











# INTERIORS EUPHORIA II

R





MAIN DECK SALON

## UPPER DECK SALON

14.10%











#### **GUEST ACCOMMODATION**

**"EUPHORIA II"** has a four-deck layout and can accommodate up to 12 guests in five sumptuous staterooms, including a full-beam master suite on the main deck with a private office, two VIP suites and two twin cabins with pullman on the lower deck.

## AASTER CABIN

\*\*

e.









## MASTER CABIN BATHROOM





### VIP CABIN 1









#### VIP CABIN 2









# TWIN CABIN 2

-





Ina I



| OVERVIEW                                                |                                                                 | CONSTRUCTION                                                                                    |                                         |
|---------------------------------------------------------|-----------------------------------------------------------------|-------------------------------------------------------------------------------------------------|-----------------------------------------|
| TYPE                                                    | Motor Yacht                                                     | HULL MATERIAL                                                                                   | Steel