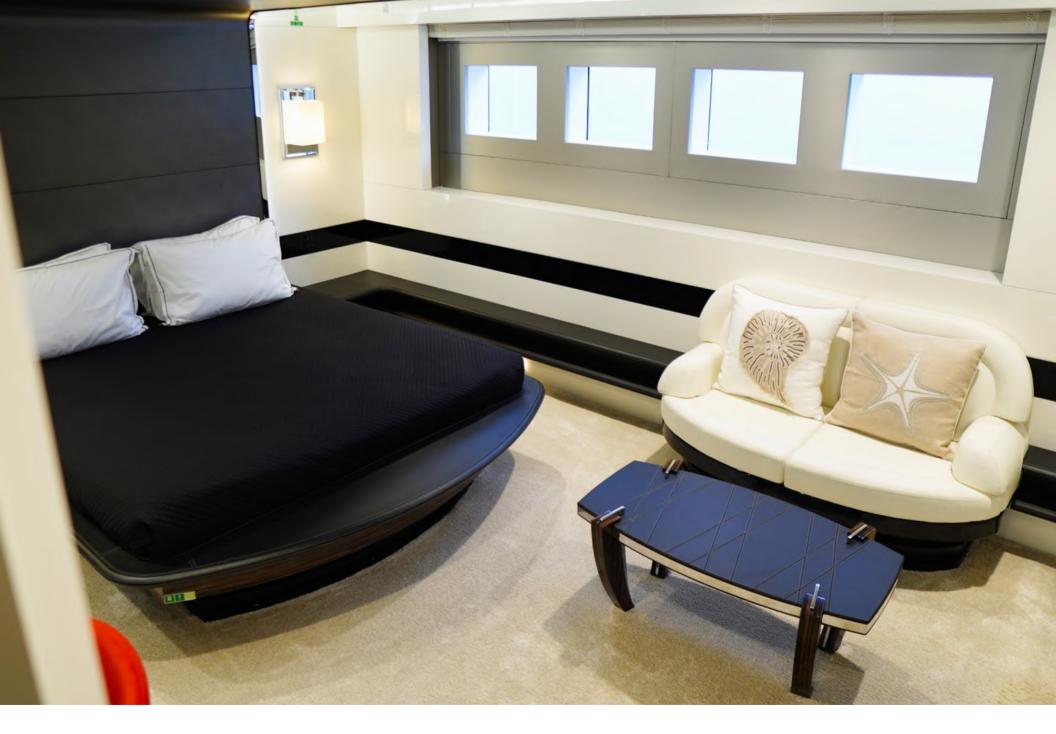

of water toys.

#### **KEY FEATURES**

Accommodate up to 12 guests in 5 luxurious staterooms Full beam Master cabin on the main deck Exceptionally large exterior space Spacious interior filled with natural light Gym and jacuzzi on the sky deck Stabilizers at anchor and underway

# EXTERIORS EUPHORIA II





















E

Nil











# INTERIORS EUPHORIA II

R





MAIN DECK SALON

## UPPER DECK SALON

14.10%











#### **GUEST ACCOMMODATION**

**"EUPHORIA II"** has a four-deck layout and can accommodate up to 12 guests in five sumptuous staterooms, including a full-beam master suite on the main deck with a private office, two VIP suites and two twin cabins with pullman on the lower deck.

## AASTER CABIN

\*\*

e.









## MASTER CABIN BATHROOM





### VIP CABIN 1









#### VIP CABIN 2









# TWIN CABIN 2

-





Ina I



| OVERVIEW                                                |                                                                 | CONSTRUCTION                                                                                    |                                         |
|---------------------------------------------------------|-----------------------------------------------------------------|-------------------------------------------------------------------------------------------------|-----------------------------------------|
| TYPE                                                    | Motor Yacht                                                     | HULL MATERIAL