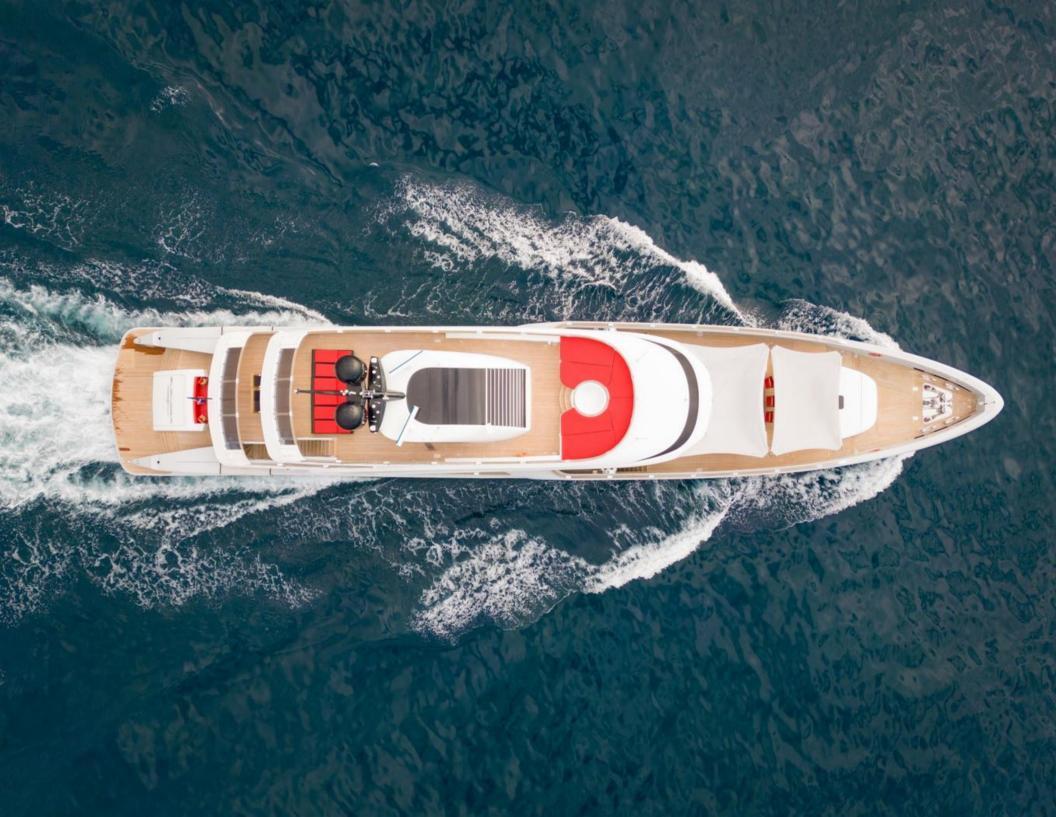

#### 50 M MAYRA YACHTS

Superb 50m Mayra Yachts "EUPHORIA II" offers guests a variety of luxurious living spaces across her four-deck layout.

Her interior design is a mix of soft, light-coloured furnishings mixed with darker finishes such as grained wood. The mid-ship windows bring the interior to life not only with natural light flooding in, but also with stunning views.

She boasts a fabulous sun deck Jacuzzi, a gym and a wide selection of water toys.