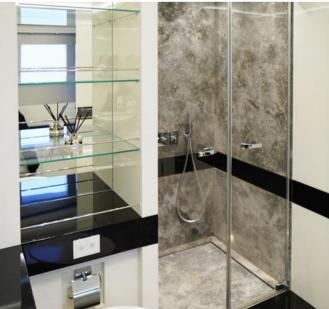

KEY FEATURES**

Accommodate up to 12 guests in 5 luxurious staterooms Full beam Master cabin on the main deck Exceptionally large exterior space Spacious interior filled with natural light Gym and jacuzzi on the sky deck Stabilizers at anchor and underway

# EXTERIORS EUPHORIA II





















E

Nil











# INTERIORS EUPHORIA II

R





MAIN DECK SALON

## UPPER DECK SALON

14.10%











#### **GUEST ACCOMMODATION**

**"EUPHORIA II"** has a four-deck layout and can accommodate up to 12 guests in five sumptuous staterooms, including a full-beam master suite on the main deck with a private office, two VIP suites and two twin cabins with pullman on the lower deck.

## AASTER CABIN

\*\*

e.









## MASTER CABIN BATHROOM





### VIP CABIN 1









#### VIP CABIN 2









# TWIN CABIN 2

-





Ina I



| OVERVIEW                                                |                                                                 | CONSTRUCTION                                                                                    |                                         |
|---------------------------------------------------------|-----------------------------------------------------------------|-------------------------------------------------------------------------------------------------|-----------------------------------------|
| TYPE                                                    | Motor Yacht                                                     | HULL MATERIAL                                                                                   | Steel