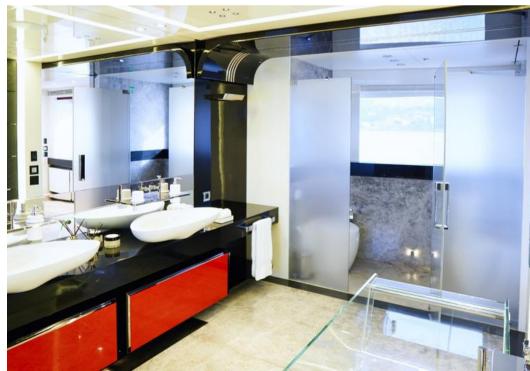

a gym and a wide selection of water toys.

#### **KEY FEATURES**

Accommodate up to 12 guests in 5 luxurious staterooms Full beam Master cabin on the main deck Exceptionally large exterior space Spacious interior filled with natural light Gym and jacuzzi on the sky deck Stabilizers at anchor and underway

# EXTERIORS EUPHORIA II





















E

Nil











# INTERIORS EUPHORIA II

R





MAIN DECK SALON

## UPPER DECK SALON

14.10%











#### **GUEST ACCOMMODATION**

**"EUPHORIA II"** has a four-deck layout and can accommodate up to 12 guests in five sumptuous staterooms, including a full-beam master suite on the main deck with a private office, two VIP suites and two twin cabins with pullman on the lower deck.

## AASTER CABIN

\*\*

e.









## MASTER CABIN BATHROOM





### VIP CABIN 1









#### VIP CABIN 2









# TWIN CABIN 2

-





Ina I



| OVERVIEW                                                |                                                                 | CONSTRUCTION                                                                                    |                                         |
|---------------------------------------------------------|-----------------------------------------------------------------|-------------------------------------------------------------------------------------------------|-----------------------------------------|
| TYPE                                                    | Motor Yacht                                                     | HULL MATERIAL