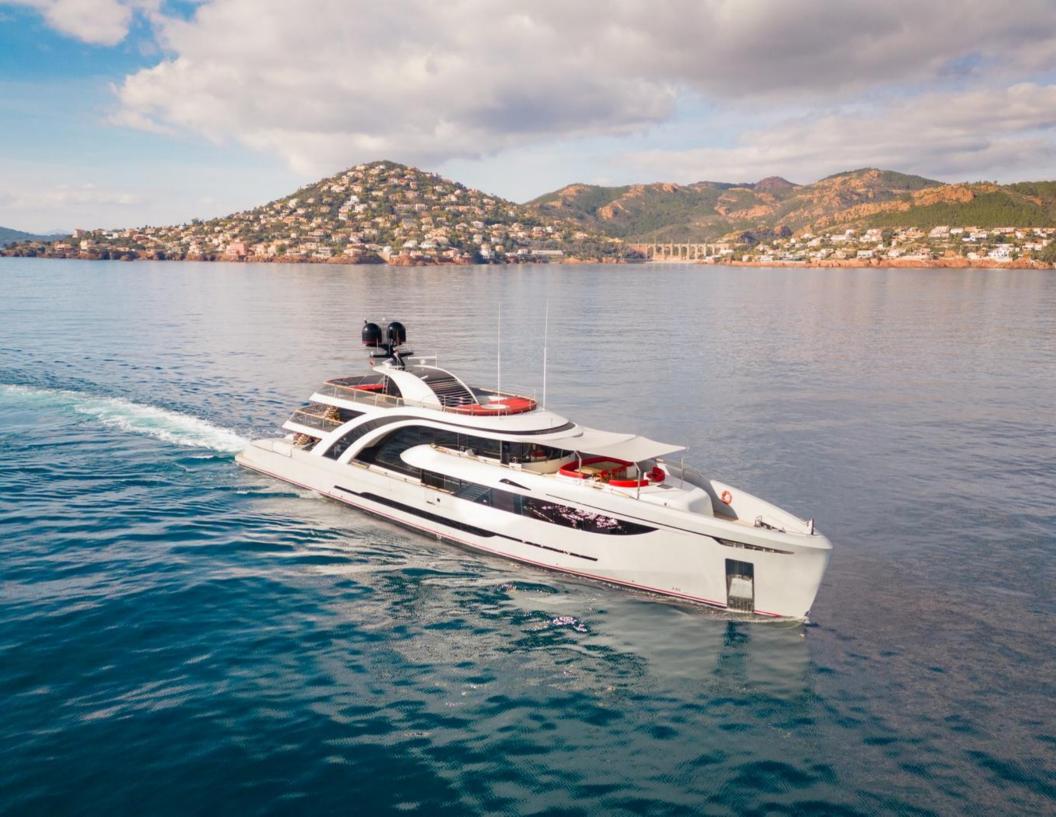

# EUPHORIA II

#### 50 M MAYRA YACHTS

Superb 50m Mayra Yachts "EUPHORIA II" offers guests a variety of luxurious living spaces across her four-deck layout.

Her interior design is a mix of soft, light-coloured furnishings mixed with darker finishes such as grained wood. The mid-ship windows bring the interior to life not only with natural light flooding in, but also with stunning views.

# EXTERIORS EUPHORIA II

E

Nil