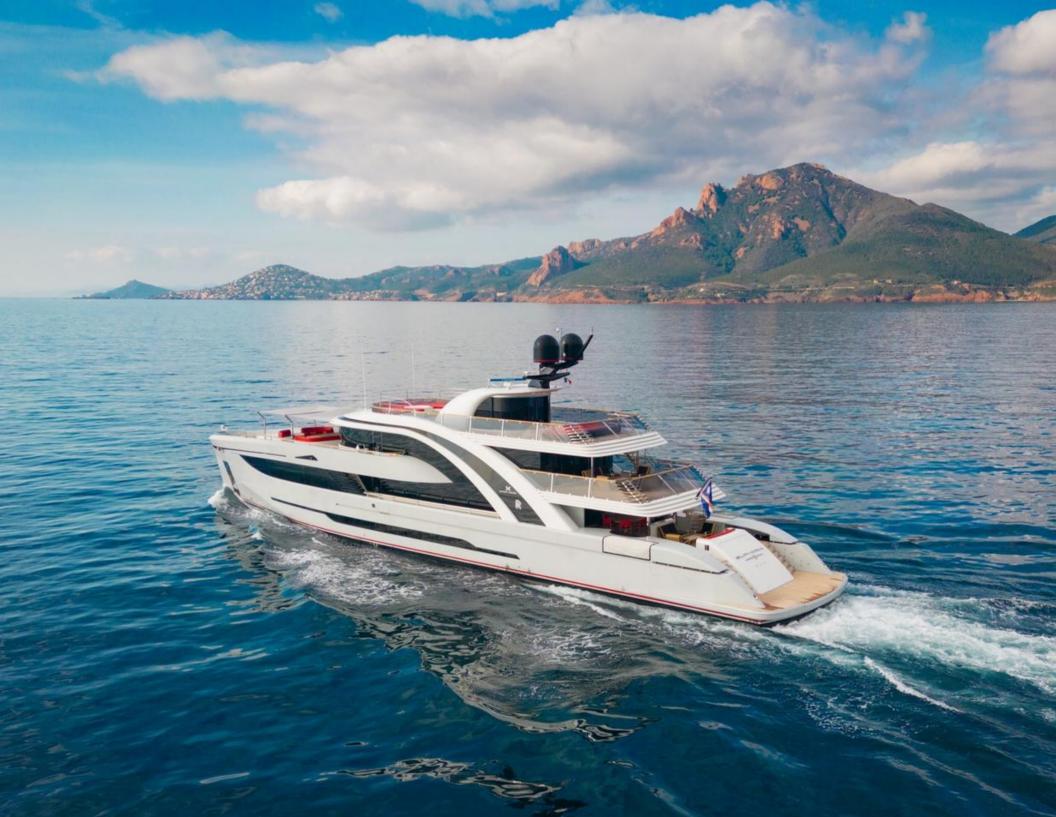

# EUPHORIA II

#### 50 M MAYRA YACHTS

Superb 50m Mayra Yachts "EUPHORIA II" offers guests a variety of luxurious living spaces across her four-deck layout.

Her interior design is a mix of soft, light-coloured furnishings mixed with darker finishes such as grained wood. The mid-ship windows bring the interior to life not only with natural light flooding in, but also with stunning views.

# EXTERIORS EUPHORIA II

E

Nil