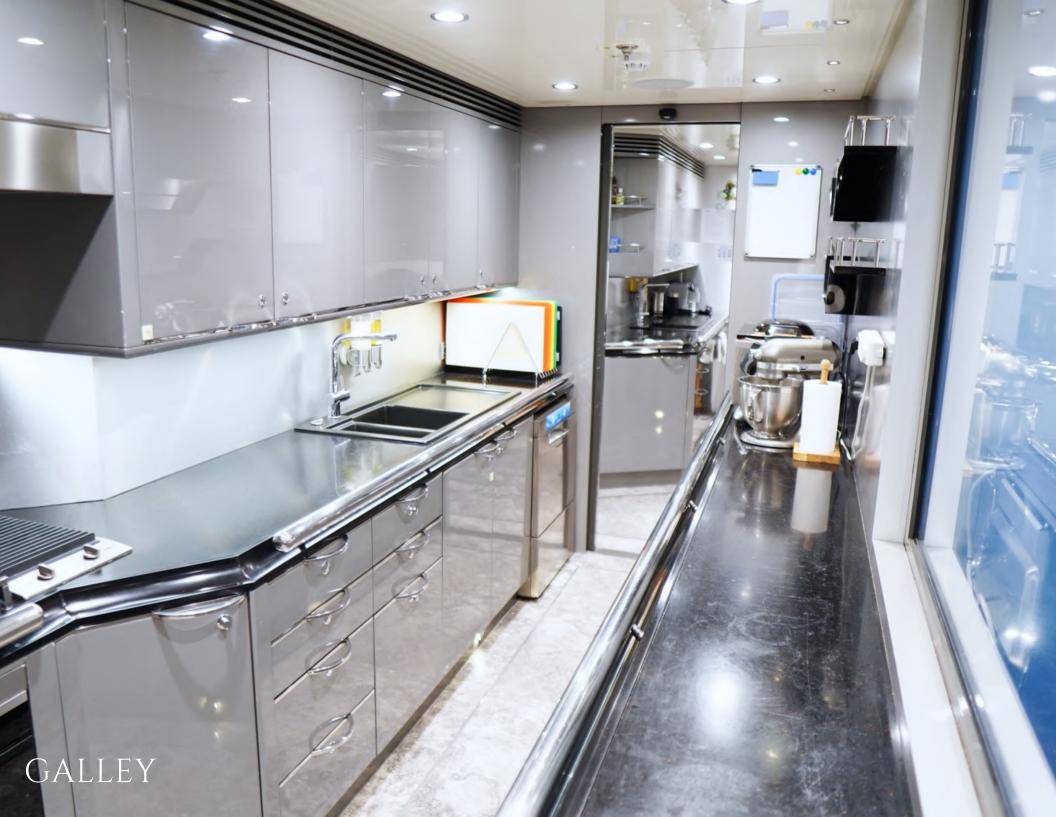

ortably accommodate up to 12 guests in 5 sumptuous staterooms, including a fullbeam master suite on the main deck with a private office, two VIP suites and two twin cabins with pullmans on the lower deck. She is also capable of carrying up to 9 crew onboard to ensure a relaxed luxury yacht experience.

She boasts a fabulous sun deck Jacuzzi, a gym and a wide selection of water toys.

#### **KEY FEATURES**

Accommodate up to 12 guests in 5 luxurious staterooms Full beam Master cabin on the main deck Exceptionally large exterior space Spacious interior filled with natural light Gym and jacuzzi on the sky deck Stabilizers at anchor and underway

# EXTERIORS EUPHORIA II





















E

Nil











# INTERIORS EUPHORIA II

R





MAIN DECK SALON

## UPPER DECK SALON

14.10%











#### **GUEST ACCOMMODATION**

**"EUPHORIA II"** has a four-deck layout and can accommodate up to 12 guests in five sumptuous staterooms, including a full-beam master suite on the main deck with a private office, two VIP suites and two twin cabins with pullman on the lower deck.

## AASTER CABIN

\*\*

e.









## MASTER CABIN BATHROOM





### VIP CABIN 1









#### VIP CABIN 2









# TWIN CABIN 2

-





Ina I



| OVERVIEW                                                |                                                                 | CONSTRUCTION                                                                                    |                                         |
|---------------------------------------------------------|---------------------------------------------