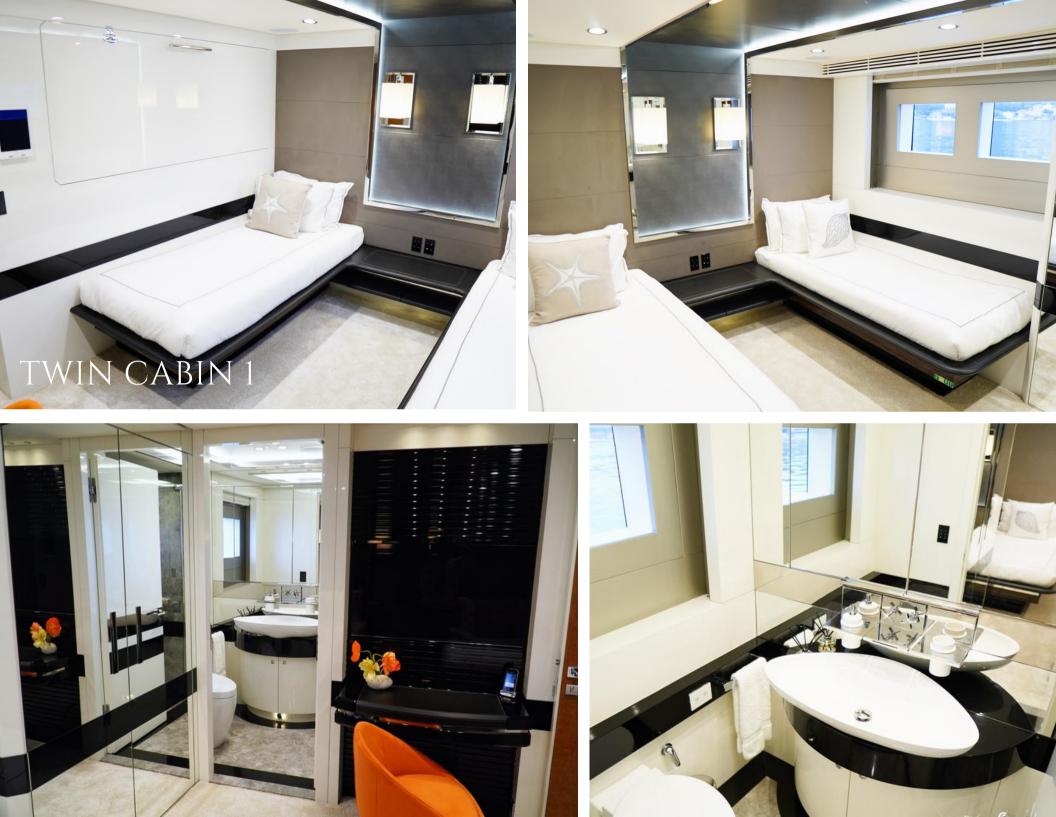

# TWIN CABIN 2

-

Ina I

| OVERVIEW                                                |                                                                 | CONSTRUCTION                                                                                    |                                         |
|---------------------------------------------------------|-----------------------------------------------------------------|-------------------------------------------------------------------------------------------------|-----------------------------------------|
| TYPE                                                    | Motor Yacht                                                     | HULL MATERIAL                                                                                   | Steel                                   |
| BUILDER                                                 | Mayra Yachts                                                    | ENGINES                                                                                         |                                         |
| MODEL                                                   | Custom                                                          | 2 х САТ С32 ACERT 1193 BKW ( 1600 внр ) ④ 2300 RPM                                              |                                         |
| YEAR                                                    | 2016 refit 2022                                                 |                                                                                                 |                                         |
| FLAG<br>Exterior styling & concept<br>Interior deisgner | Marshall Islands<br>Ken Freivokh Design<br>Ken Freivokh Design, | PERFORMANCE & CAPABILITIES<br>CRUISING SPEED<br>FUEL CONSUMPTION AT CRUISING SPEED<br>TOP SPEED | 12 Knots<br>350 Liters/Hr<br>16.5 Knots |
| DIMENSIONS                                              |                                                                 | ΤΑΝΚ CAPACITY                                                                                   |                                         |
| LENGHT                                                  | 49.56 m (162' 7")                                               | Fuel capacity                                                                                   | 73,000 L                                |
| BEAM                                                    | 8.45 m (27' 9")                                                 | WATER CAPACITY                                                                                  | 15,000 L                                |
| DRAFT                                                   | 2.7 m (8' 10")                                                  | TENDER & TOYS                                                                                   |                                         |
| ACCOMMODATION                                           |                                                                 | William Tender 620                                                                              |                                         |
| GUESTS SLEEPING                                         | 12<br>12<br>5<br>3 Double, 2 Twin                               | 2 x F5 seabob,<br>2 x YAMAHA SEAWING II underwater scooters,                                    |                                         |
| GUESTS CRUISING                                         |                                                                 | 2 x tamaha seawing it underwater scooters,<br>2 x inflatable kayaks,                            |                                         |
| CABINS TOTAL<br>CABINS CONFIGURATION                    |                                                                 | 2 x inflatable paddle boards,                                                                   |                                         |
| CREW 9                                                  | 9                                                               | 1 x wake board,<br>1x water ski,<br>1 x Efoil surf,                                             |                                         |
|                                                         |                                                                 | A DOUGHNUT.                                                                                     |                                         |