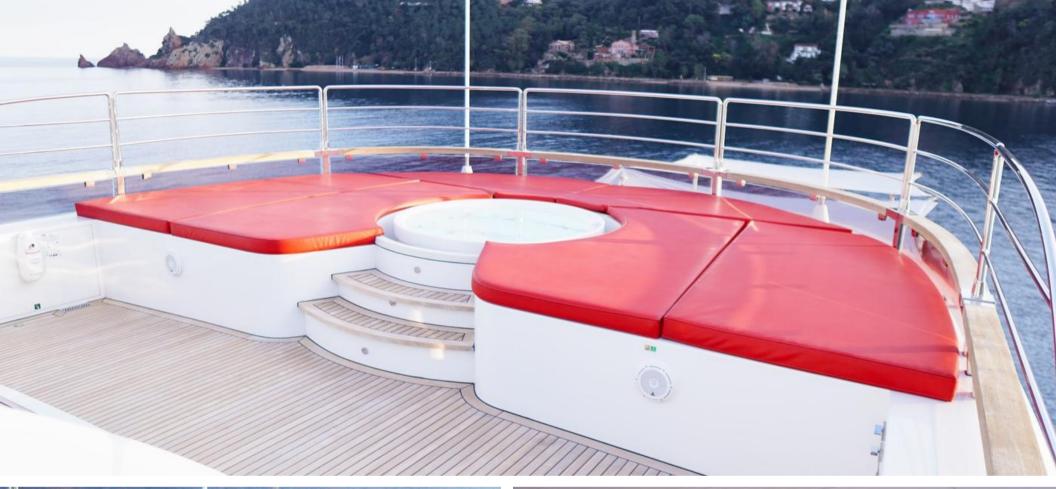

She boasts a fabulous sun deck Jacuzzi, a gym and a wide selection of water toys.

#### **KEY FEATURES**

Accommodate up to 12 guests in 5 luxurious staterooms Full beam Master cabin on the main deck Exceptionally large exterior space Spacious interior filled with natural light Gym and jacuzzi on the sky deck Stabilizers at anchor and underway

# EXTERIORS EUPHORIA II

E

Nil