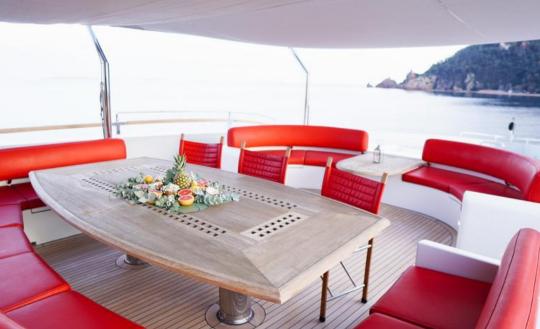

windows bring the interior to life not only with natural light flooding in, but also with stunning views.

She can comfortably accommodate up to 12 guests in 5 sumptuous staterooms, including a fullbeam master suite on the main deck with a private office, two VIP suites and two twin cabins with pullmans on the lower deck. She is also capable of carrying up to 9 crew onboard to ensure a relaxed luxury yacht experience.

She boasts a fabulous sun deck Jacuzzi, a gym and a wide selection of water toys.

#### **KEY FEATURES**

Accommodate up to 12 guests in 5 luxurious staterooms Full beam Master cabin on the main deck Exceptionally large exterior space Spacious interior filled with natural light Gym and jacuzzi on the sky deck Stabilizers at anchor and underway

# EXTERIORS EUPHORIA II





















E

Nil











# INTERIORS EUPHORIA II

R





MAIN DECK SALON

## UPPER DECK SALON

14.10%











#### **GUEST ACCOMMODATION**

**"EUPHORIA II"** has a four-deck layout and can accommodate up to 12 guests in five sumptuous staterooms, including a full-beam master suite on the main deck with a private office, two VIP suites and two twin cabins with pullman on the lower deck.

## AASTER CABIN

\*\*

e.









## MASTER CABIN BATHROOM





### VIP CABIN 1









#### VIP CABIN 2









# TWIN CABIN 2

-





Ina I



| OVERVIEW                                                |                                                                 | CONSTRUCTION                                                                                    |