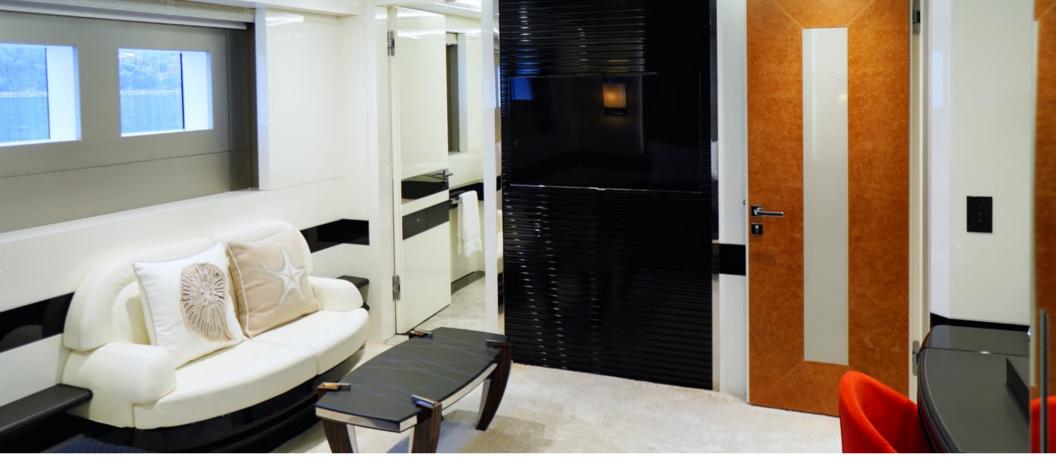

ection of water toys.

#### **KEY FEATURES**

Accommodate up to 12 guests in 5 luxurious staterooms Full beam Master cabin on the main deck Exceptionally large exterior space Spacious interior filled with natural light Gym and jacuzzi on the sky deck Stabilizers at anchor and underway

# EXTERIORS EUPHORIA II





















E

Nil











# INTERIORS EUPHORIA II

R





MAIN DECK SALON

## UPPER DECK SALON

14.10%











#### **GUEST ACCOMMODATION**

**"EUPHORIA II"** has a four-deck layout and can accommodate up to 12 guests in five sumptuous staterooms, including a full-beam master suite on the main deck with a private office, two VIP suites and two twin cabins with pullman on the lower deck.

## AASTER CABIN

\*\*

e.









## MASTER CABIN BATHROOM





### VIP CABIN 1









#### VIP CABIN 2









# TWIN CABIN 2

-





Ina I



| OVERVIEW                                                |                                                                 | CONSTRUCTION                                                                                    |                                         |
|---------------------------------------------------------|-----------------------------------------------------------------|-------------------------------------------------------------------------------------------------|-----------------------------------------|
| TYPE                                                    | Motor Yacht                                                     | HULL MATERIAL