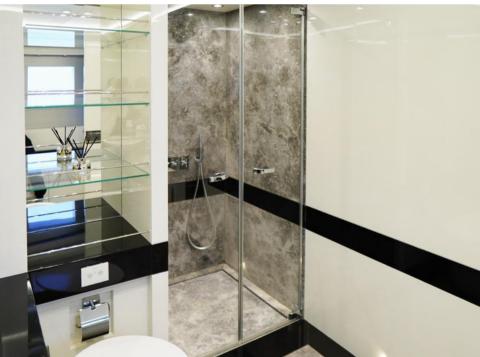

on of water toys.

#### **KEY FEATURES**

Accommodate up to 12 guests in 5 luxurious staterooms Full beam Master cabin on the main deck Exceptionally large exterior space Spacious interior filled with natural light Gym and jacuzzi on the sky deck Stabilizers at anchor and underway

# EXTERIORS EUPHORIA II





















E

Nil











# INTERIORS EUPHORIA II

R





MAIN DECK SALON

## UPPER DECK SALON

14.10%











#### **GUEST ACCOMMODATION**

**"EUPHORIA II"** has a four-deck layout and can accommodate up to 12 guests in five sumptuous staterooms, including a full-beam master suite on the main deck with a private office, two VIP suites and two twin cabins with pullman on the lower deck.

## AASTER CABIN

\*\*

e.









## MASTER CABIN BATHROOM





### VIP CABIN 1









#### VIP CABIN 2









# TWIN CABIN 2

-





Ina I



| OVERVIEW                                                |                                                                 | CONSTRUCTION                                                                                    |                                         |
|---------------------------------------------------------|-----------------------------------------------------------------|-------------------------------------------------------------------------------------------------|-----------------------------------------|
| TYPE                                                    | Motor Yacht                                                     | HULL MATERIAL