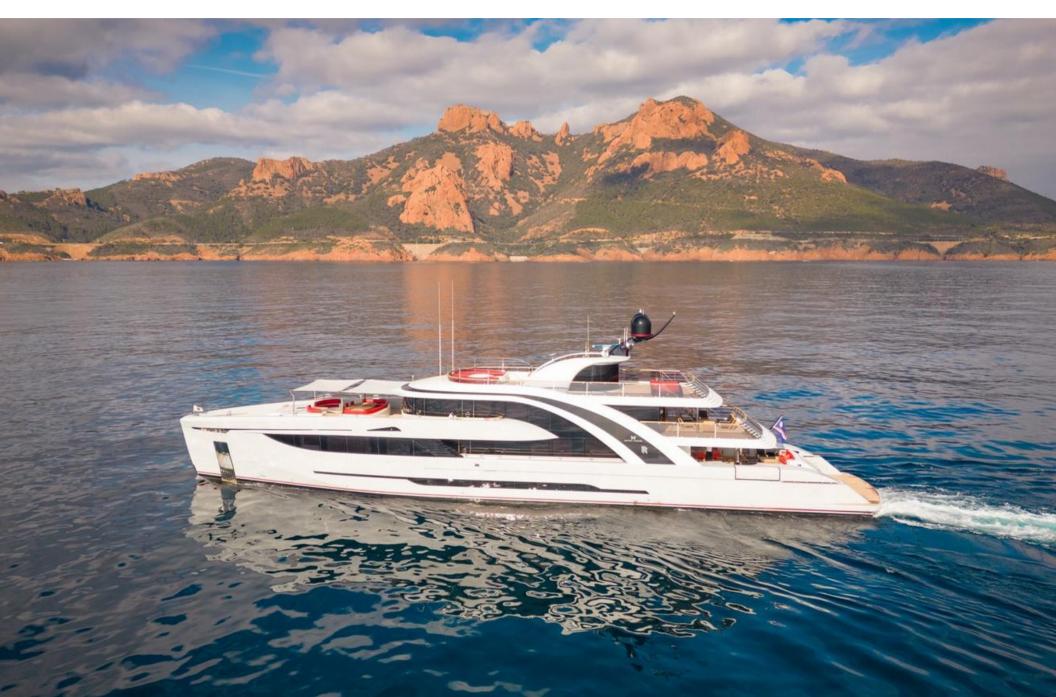

# EUPHORIA II

#### 50 M MAYRA YACHTS

Superb 50m Mayra Yachts "EUPHORIA II" offers guests a variety of luxurious living spaces across her four-deck layout.

Her interior design is a mix of soft, light-coloured furnishings mixed with darker finishes such as grained wood. The mid-ship windows bring the interior to life not only with natural light flooding in, but also with stunning views.

# EXTERIORS EUPHORIA II

E

Nil