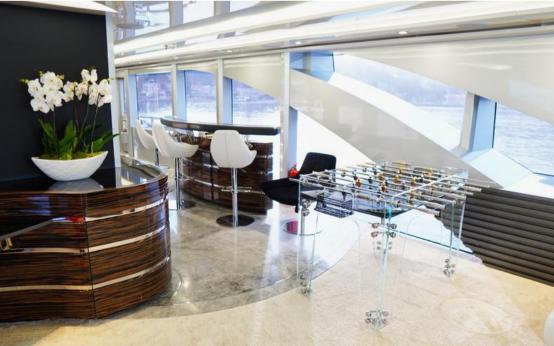

comfortably accommodate up to 12 guests in 5 sumptuous staterooms, including a fullbeam master suite on the main deck with a private office, two VIP suites and two twin cabins with pullmans on the lower deck. She is also capable of carrying up to 9 crew onboard to ensure a relaxed luxury yacht experience.

She boasts a fabulous sun deck Jacuzzi, a gym and a wide selection of water toys.

#### **KEY FEATURES**

Accommodate up to 12 guests in 5 luxurious staterooms Full beam Master cabin on the main deck Exceptionally large exterior space Spacious interior filled with natural light Gym and jacuzzi on the sky deck Stabilizers at anchor and underway

# EXTERIORS EUPHORIA II





















E

Nil











# INTERIORS EUPHORIA II

R





MAIN DECK SALON

## UPPER DECK SALON

14.10%











#### **GUEST ACCOMMODATION**

**"EUPHORIA II"** has a four-deck layout and can accommodate up to 12 guests in five sumptuous staterooms, including a full-beam master suite on the main deck with a private office, two VIP suites and two twin cabins with pullman on the lower deck.

## AASTER CABIN

\*\*

e.









## MASTER CABIN BATHROOM





### VIP CABIN 1









#### VIP CABIN 2









# TWIN CABIN 2

-





Ina I



| OVERVIEW                                                |                                                                 | CONSTRUCTION                                                                                    |                                         |
|---------------------------------------------------------|-----------------------------------------