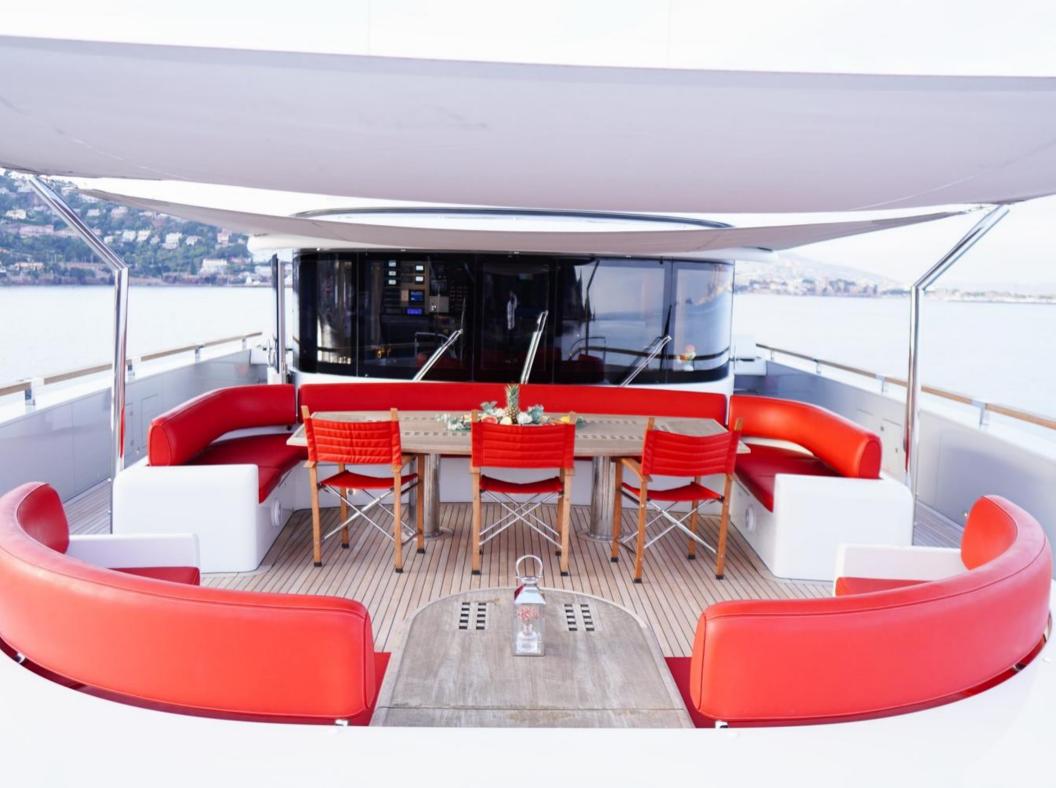

indows bring the interior to life not only with natural light flooding in, but also with stunning views.

She can comfortably accommodate up to 12 guests in 5 sumptuous staterooms, including a fullbeam master suite on the main deck with a private office, two VIP suites and two twin cabins with pullmans on the lower deck. She is also capable of carrying up to 9 crew onboard to ensure a relaxed luxury yacht experience.

She boasts a fabulous sun deck Jacuzzi, a gym and a wide selection of water toys.

#### **KEY FEATURES**

Accommodate up to 12 guests in 5 luxurious staterooms Full beam Master cabin on the main deck Exceptionally large exterior space Spacious interior filled with natural light Gym and jacuzzi on the sky deck Stabilizers at anchor and underway

# EXTERIORS EUPHORIA II





















E

Nil











# INTERIORS EUPHORIA II

R





MAIN DECK SALON

## UPPER DECK SALON

14.10%











#### **GUEST ACCOMMODATION**

**"EUPHORIA II"** has a four-deck layout and can accommodate up to 12 guests in five sumptuous staterooms, including a full-beam master suite on the main deck with a private office, two VIP suites and two twin cabins with pullman on the lower deck.

## AASTER CABIN

\*\*

e.









## MASTER CABIN BATHROOM





### VIP CABIN 1









#### VIP CABIN 2









# TWIN CABIN 2

-





Ina I



| OVERVIEW                                                |                                                                 | CONSTRUCTION                                                                                    |