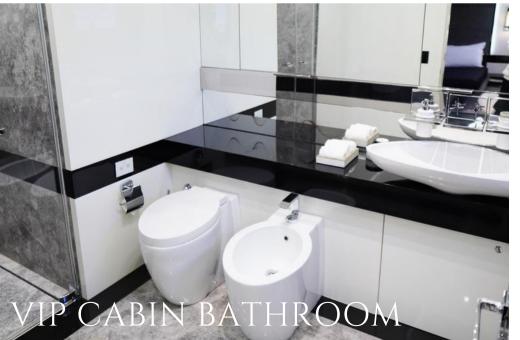

tion of water toys.

#### **KEY FEATURES**

Accommodate up to 12 guests in 5 luxurious staterooms Full beam Master cabin on the main deck Exceptionally large exterior space Spacious interior filled with natural light Gym and jacuzzi on the sky deck Stabilizers at anchor and underway

# EXTERIORS EUPHORIA II





















E

Nil











# INTERIORS EUPHORIA II

R





MAIN DECK SALON

## UPPER DECK SALON

14.10%











#### **GUEST ACCOMMODATION**

**"EUPHORIA II"** has a four-deck layout and can accommodate up to 12 guests in five sumptuous staterooms, including a full-beam master suite on the main deck with a private office, two VIP suites and two twin cabins with pullman on the lower deck.

## AASTER CABIN

\*\*

e.









## MASTER CABIN BATHROOM





### VIP CABIN 1









#### VIP CABIN 2









# TWIN CABIN 2

-





Ina I



| OVERVIEW                                                |                                                                 | CONSTRUCTION                                                                                    |                                         |
|---------------------------------------------------------|-----------------------------------------------------------------|-------------------------------------------------------------------------------------------------|-----------------------------------------|
| TYPE                                                    | Motor Yacht                                                     | HULL MATERIAL