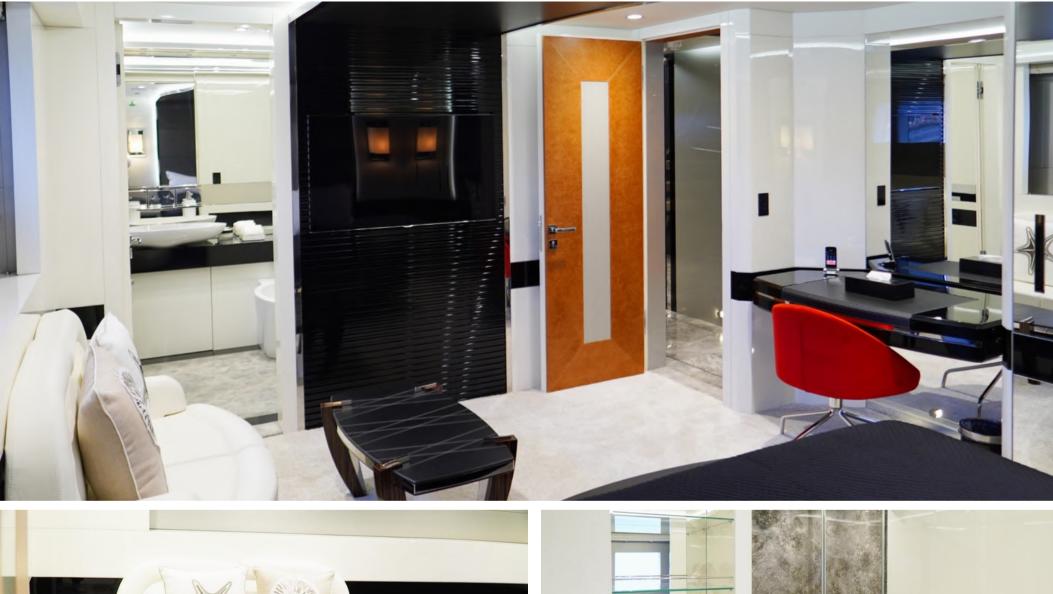

# **KEY FEATURES**

Accommodate up to 12 guests in 5 luxurious staterooms Full beam Master cabin on the main deck Exceptionally large exterior space Spacious interior filled with natural light Gym and jacuzzi on the sky deck Stabilizers at anchor and underway

# EXTERIORS EUPHORIA II





















E

Nil











# INTERIORS EUPHORIA II

R





MAIN DECK SALON

## UPPER DECK SALON

14.10%











#### **GUEST ACCOMMODATION**

**"EUPHORIA II"** has a four-deck layout and can accommodate up to 12 guests in five sumptuous staterooms, including a full-beam master suite on the main deck with a private office, two VIP suites and two twin cabins with pullman on the lower deck.

## AASTER CABIN

\*\*

e.









## MASTER CABIN BATHROOM





### VIP CABIN 1









#### VIP CABIN 2









# TWIN CABIN 2

-





Ina I



| OVERVIEW                                                |                                                                 | CONSTRUCTION                                                                                    |                                         |
|---------------------------------------------------------|-----------------------------------------------------------------|-------------------------------------------------------------------------------------------------|-----------------------------------------|
| TYPE                                                    | Motor Yacht                                                     | HULL MATERIAL                                                                                   | Stee