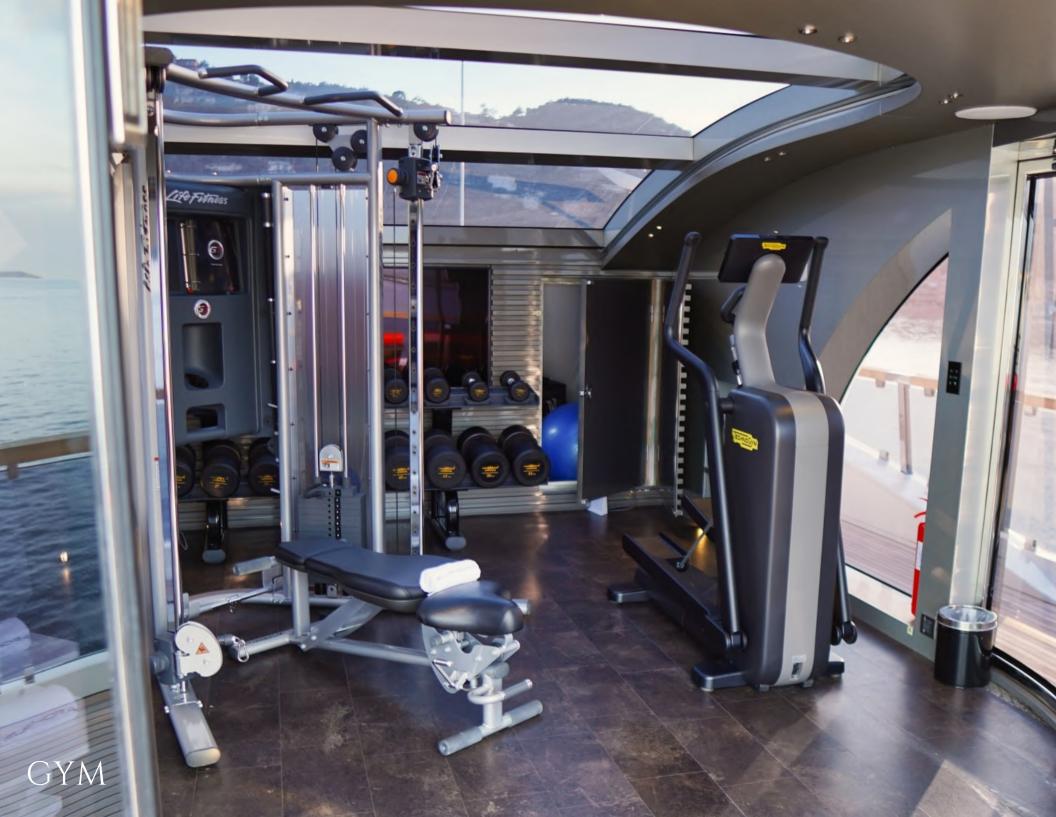

She boasts a fabulous sun deck Jacuzzi, a gym and a wide selection of water toys.

#### **KEY FEATURES**

Accommodate up to 12 guests in 5 luxurious staterooms Full beam Master cabin on the main deck Exceptionally large exterior space Spacious interior filled with natural light Gym and jacuzzi on the sky deck Stabilizers at anchor and underway