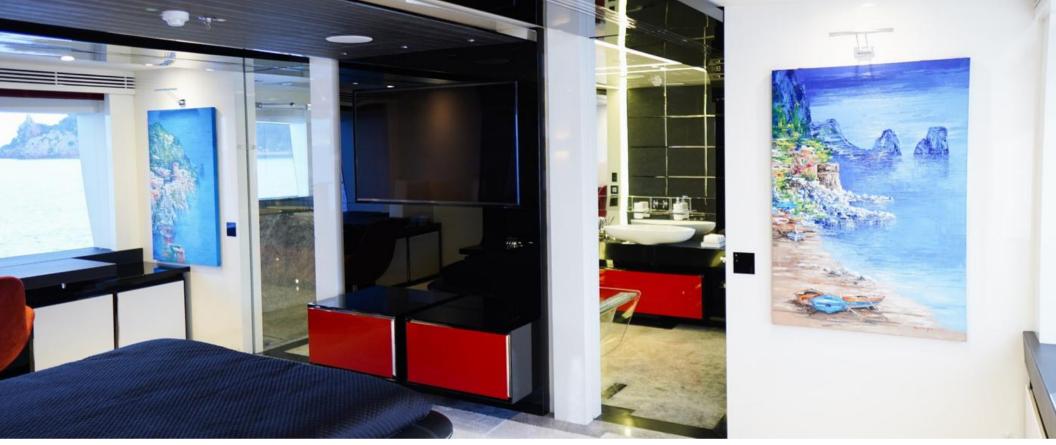

#### **GUEST ACCOMMODATION**

**"EUPHORIA II"** has a four-deck layout and can accommodate up to 12 guests in five sumptuous staterooms, including a full-beam master suite on the main deck with a private office, two VIP suites and two twin cabins with pullman on the lower deck.

## AASTER CABIN

\*\*

e.