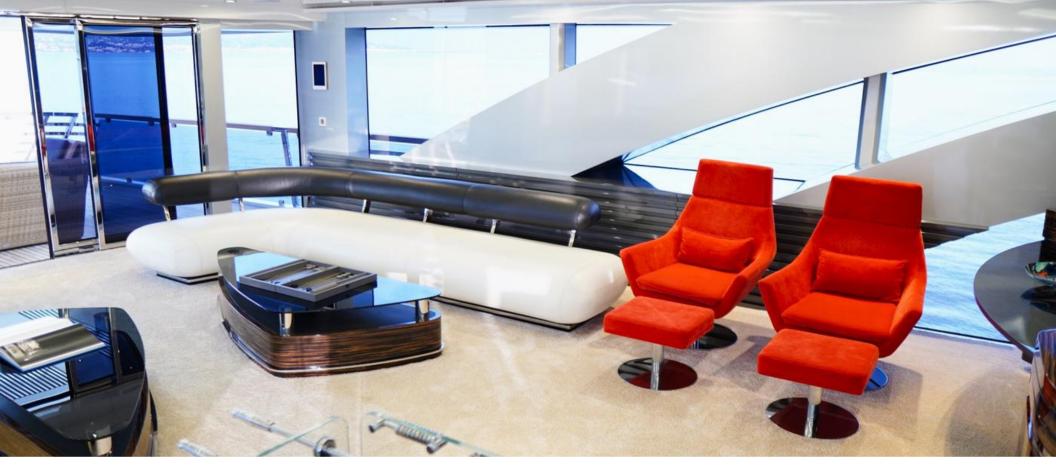

can comfortably accommodate up to 12 guests in 5 sumptuous staterooms, including a fullbeam master suite on the main deck with a private office, two VIP suites and two twin cabins with pullmans on the lower deck. She is also capable of carrying up to 9 crew onboard to ensure a relaxed luxury yacht experience.

She boasts a fabulous sun deck Jacuzzi, a gym and a wide selection of water toys.

#### **KEY FEATURES**

Accommodate up to 12 guests in 5 luxurious staterooms Full beam Master cabin on the main deck Exceptionally large exterior space Spacious interior filled with natural light Gym and jacuzzi on the sky deck Stabilizers at anchor and underway

# EXTERIORS EUPHORIA II





















E

Nil











# INTERIORS EUPHORIA II

R





MAIN DECK SALON

## UPPER DECK SALON

14.10%











#### **GUEST ACCOMMODATION**

**"EUPHORIA II"** has a four-deck layout and can accommodate up to 12 guests in five sumptuous staterooms, including a full-beam master suite on the main deck with a private office, two VIP suites and two twin cabins with pullman on the lower deck.

## AASTER CABIN

\*\*

e.









## MASTER CABIN BATHROOM





### VIP CABIN 1









#### VIP CABIN 2









# TWIN CABIN 2

-





Ina I



| OVERVIEW                                                |                                                                 | CONSTRUCTION                                                                                    |                                         |
|---------------------------------------------------------|-------------------------------------