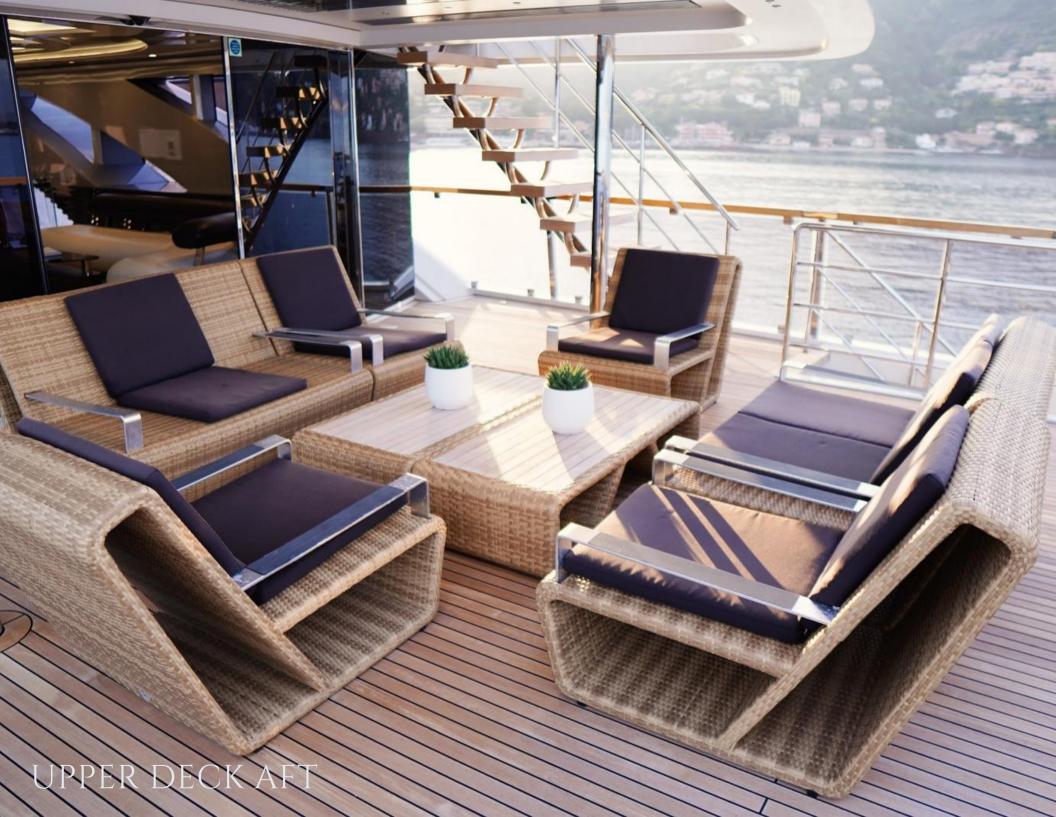

ife not only with natural light flooding in, but also with stunning views.

She can comfortably accommodate up to 12 guests in 5 sumptuous staterooms, including a fullbeam master suite on the main deck with a private office, two VIP suites and two twin cabins with pullmans on the lower deck. She is also capable of carrying up to 9 crew onboard to ensure a relaxed luxury yacht experience.

She boasts a fabulous sun deck Jacuzzi, a gym and a wide selection of water toys.

#### **KEY FEATURES**

Accommodate up to 12 guests in 5 luxurious staterooms Full beam Master cabin on the main deck Exceptionally large exterior space Spacious interior filled with natural light Gym and jacuzzi on the sky deck Stabilizers at anchor and underway

# EXTERIORS EUPHORIA II





















E

Nil











# INTERIORS EUPHORIA II

R





MAIN DECK SALON

## UPPER DECK SALON

14.10%











#### **GUEST ACCOMMODATION**

**"EUPHORIA II"** has a four-deck layout and can accommodate up to 12 guests in five sumptuous staterooms, including a full-beam master suite on the main deck with a private office, two VIP suites and two twin cabins with pullman on the lower deck.

## AASTER CABIN

\*\*

e.









## MASTER CABIN BATHROOM





### VIP CABIN 1









#### VIP CABIN 2









# TWIN CABIN 2

-





Ina I



| OVERVIEW                                                |                                                                 | CONSTRUCTION                                                                                    |                                         |
|---------------