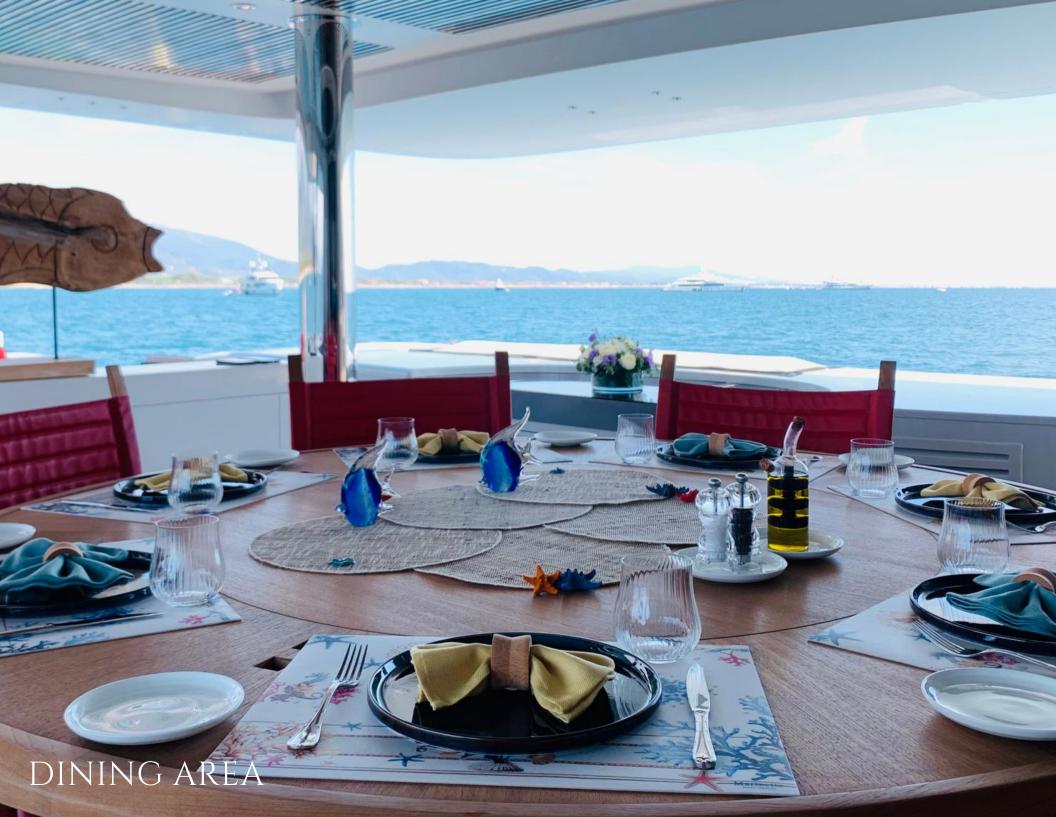

ior to life not only with natural light flooding in, but also with stunning views.

She can comfortably accommodate up to 12 guests in 5 sumptuous staterooms, including a fullbeam master suite on the main deck with a private office, two VIP suites and two twin cabins with pullmans on the lower deck. She is also capable of carrying up to 9 crew onboard to ensure a relaxed luxury yacht experience.

She boasts a fabulous sun deck Jacuzzi, a gym and a wide selection of water toys.

#### **KEY FEATURES**

Accommodate up to 12 guests in 5 luxurious staterooms Full beam Master cabin on the main deck Exceptionally large exterior space Spacious interior filled with natural light Gym and jacuzzi on the sky deck Stabilizers at anchor and underway

# EXTERIORS EUPHORIA II





















E

Nil











# INTERIORS EUPHORIA II

R





MAIN DECK SALON

## UPPER DECK SALON

14.10%











#### **GUEST ACCOMMODATION**

**"EUPHORIA II"** has a four-deck layout and can accommodate up to 12 guests in five sumptuous staterooms, including a full-beam master suite on the main deck with a private office, two VIP suites and two twin cabins with pullman on the lower deck.

## AASTER CABIN

\*\*

e.









## MASTER CABIN BATHROOM





### VIP CABIN 1









#### VIP CABIN 2









# TWIN CABIN 2

-





Ina I



| OVERVIEW                                                |                                                                 | CONSTRUCTION                                                                                    |                                         |
|-------