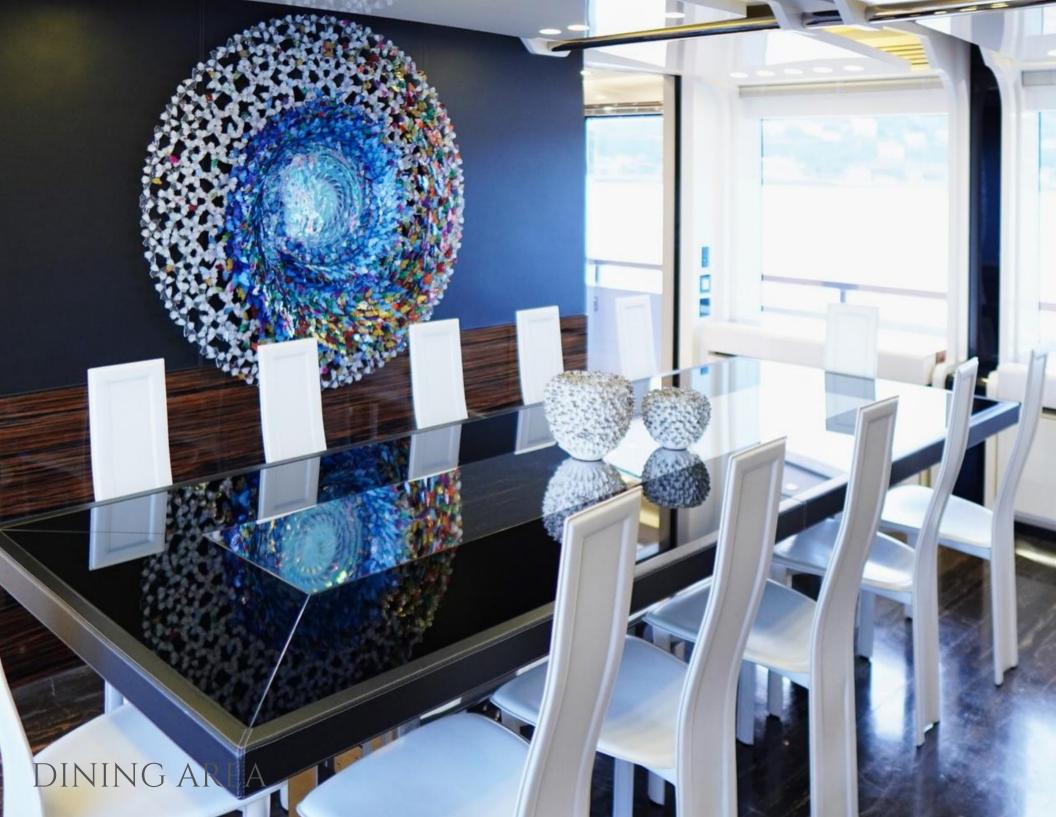

flooding in, but also with stunning views.

She can comfortably accommodate up to 12 guests in 5 sumptuous staterooms, including a fullbeam master suite on the main deck with a private office, two VIP suites and two twin cabins with pullmans on the lower deck. She is also capable of carrying up to 9 crew onboard to ensure a relaxed luxury yacht experience.

She boasts a fabulous sun deck Jacuzzi, a gym and a wide selection of water toys.

#### **KEY FEATURES**

Accommodate up to 12 guests in 5 luxurious staterooms Full beam Master cabin on the main deck Exceptionally large exterior space Spacious interior filled with natural light Gym and jacuzzi on the sky deck Stabilizers at anchor and underway

# EXTERIORS EUPHORIA II





















E

Nil











# INTERIORS EUPHORIA II

R





MAIN DECK SALON

## UPPER DECK SALON

14.10%











#### **GUEST ACCOMMODATION**

**"EUPHORIA II"** has a four-deck layout and can accommodate up to 12 guests in five sumptuous staterooms, including a full-beam master suite on the main deck with a private office, two VIP suites and two twin cabins with pullman on the lower deck.

## AASTER CABIN

\*\*

e.









## MASTER CABIN BATHROOM





### VIP CABIN 1









#### VIP CABIN 2









# TWIN CABIN 2

-





Ina I



| OVERVIEW                                                |                                                                 | CONSTRUCTION                                                                                    |                                         |
|-----------------------------------------------