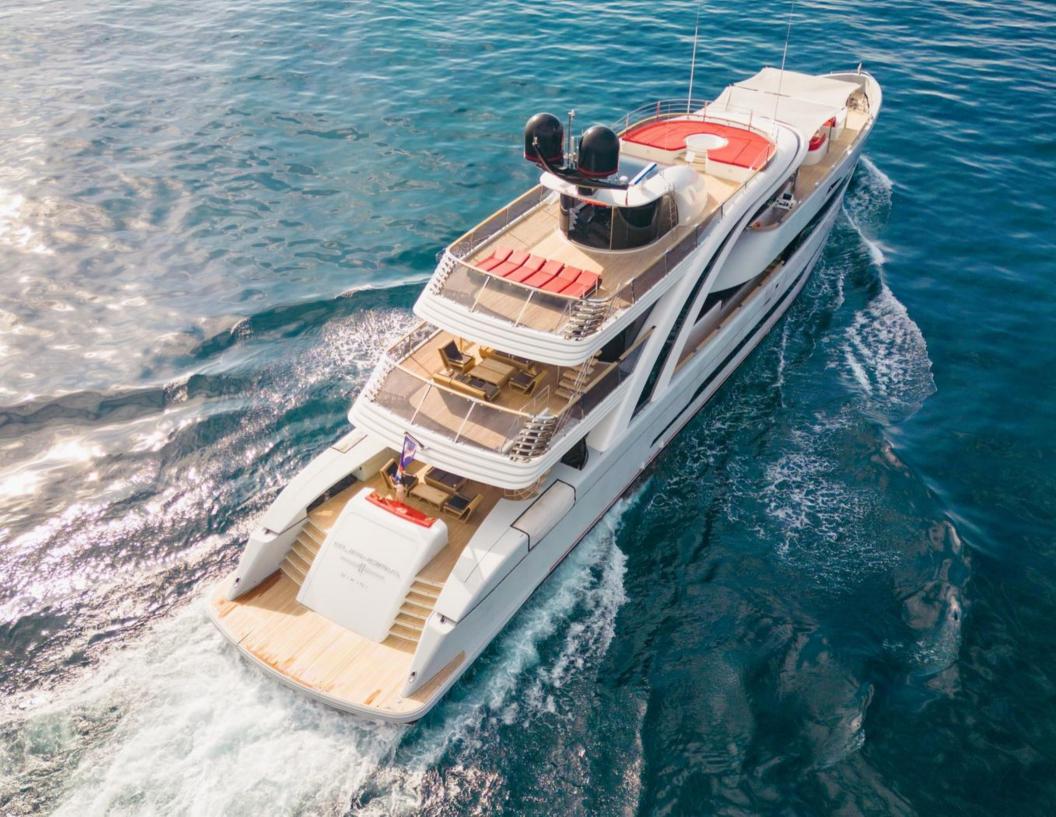

# EUPHORIA II

#### 50 M MAYRA YACHTS

Superb 50m Mayra Yachts "EUPHORIA II" offers guests a variety of luxurious living spaces across her four-deck layout.

Her interior design is a mix of soft, light-coloured furnishings mixed with darker finishes such as grained wood. The mid-ship windows bring the interior to life not only with natural light flooding in, but also with stunning views.

She boasts a fabulous sun deck Jacuzzi, a gym and a wide selection of water toys.

# EXTERIORS EUPHORIA II

E

Nil